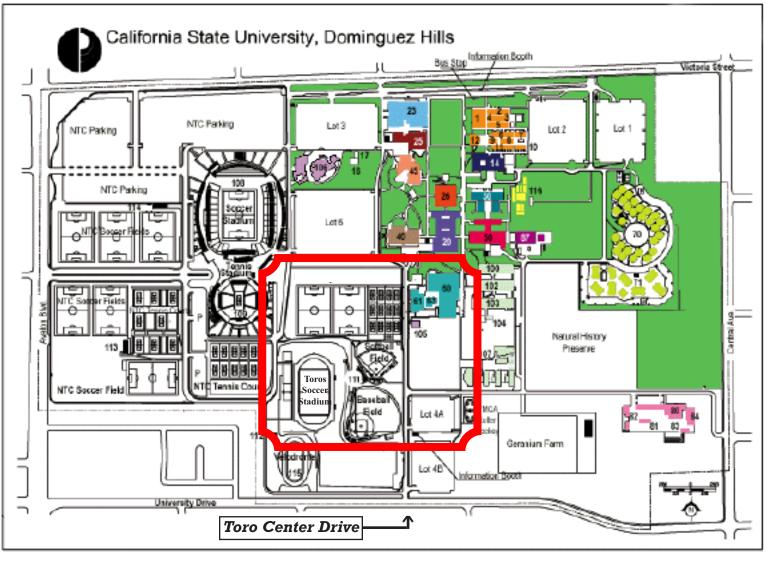

#### Facilities Legend

- 1. (SCC-1) SMALL COLLEGE BLDG. 1
- 2. (SCC-2) SMALL COLLEGE BLDG. 2
- 3. (SCC-3) SMALL COLLEGE BLDG. 3
- 4. (SCC-4) SMALL COLLEGE BLDG. 4
- 5. (SCC-5) SMALL COLLEGE BLDG. 5
- 6. (SCC-6) SMALL COLLEGE BLDG. 6
- 7. (SCC-7) SMALL COLLEGE BLDG. 7
- 8. (SCC-8) SMALL COLLEGE BLDG. 8
- (SCC-9) SMALL COLLEGE BLDG. 9
  (SCC-10) SMALL COLLEGE BLDG. 10
- 10. (SCC-10) SWALL COLLEGE BLDG. 10 11. (SCC-11) SMALL COLLEGE BLDG. 11
- 12. (SCC-12) SMALL COLLEGE BLDG. 12
- 14. (SOE) SCHOOL OF EDUCATION
- 16. NTC CONSTRUCTION OFFICES
- 17. NTC CONSTRUCTION OFFICES
- 20. (ERC) EDUCATIONAL RESOURCE CENTER
- (WH) JAMES L. WELCH HALL
  (SHC) STUDENT HEALTH CENTER
- 26. (USU) DONALD P. AND KATHERINE B.
- LOKER UNIVERSITY STUDENT UNION
- 30. (SBS) SOCIAL AND BEHAVIORAL SCIENCES

- 40. (LCH) LACORTE HALL
- (UT) UNIVERSITY THEATRE
  (NSM) NATURAL SCIENCES AND
- MATHEMATICS 60. TORODOME (VOLLEYBAI

#### TORODOME (VOLLEYBALL & MEN'S / WOMEN'S BASKETBALL) S.I.D. & COACHES OFFICES

#### 63. (SP) SWIMMING POOL

- (SP) SWINING FOOL
  (SH-1) PUEBLO DOMINGUEZ
  (STUDENT RESIDENCES)
- 71. (SH-2) STUDENT HOUSING 2
- 80. (PP) PHYSICAL PLANT
- 81. PHYSICAL PLANT SHOPS
- 82. PHYSICAL PLANT VEHICLE MAINTENANCE
- 83. UNIVERSITY WAREHOUSE
- 84. PHYSICAL PLANT WAREHOUSE
- 87. (CP) CENTRAL PLANT
- 100. (SAC-1) SOUTH ACADEMIC COMPLEX 1
- 102. (SAC-2) SOUTH ACADEMIC COMPLEX 2
- 103. (SAC-3) SOUTH ACADEMIC COMPLEX 3

104. (CLB) CALIFORNIA ACADEMY OF MATHEMATICS AND SCIENCE LABORATORIES

#### 105. HUGHES ATHLETICS AND EDUCATIONAL CENTER

- 106. (EXE) EXTENDED EDUCATION
- 107. (CAMS) CALIFORNIA ACADEMY OF MATHEMATICS AND SCIENCE
- 108. NTC SOCCER STADIUM
- 109. NTC TENNIS STADIUM
- 110. NTC ADMIN/SPORTS SUPPORT
- 111. BASE/SOFTBALL STORAGE112. FIELD & TRACK STORAGE/RESTROOMS
- 113. NTC TENNIS STORAGE & RESTROOM
- 114. NTC SOCCER STORAGE AND RESTROOM
- 115. (VEL) 250 METER VELODROME
- 116. (EAC) EAST ACADEMIC COMPLEX BLDG. 1 TO 10 CLASSROOMS & OFFICES BLDG. 11 TO 13 INFANT TODDLER & CHILD DEVELOPMENT CENTER