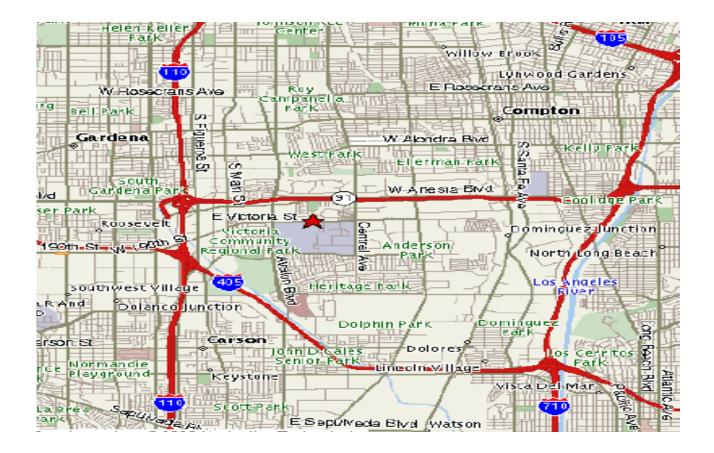

## Directions to Cal State Dominguez Hills

#### From Anaheim

**5 North** - Follow the Santa Ana Freeway (5) North to the Artesia Freeway (91) West, heading towards Redondo Beach. Take the Central Avenue exit and turn left. Turn right onto Victoria Street. The campus is a left turn at Tamcliff.

#### From Los Angeles Civic Center

**110 South** - Follow the Harbor Freeway (110) South to the Artesia Freeway (91) East, exiting on Avalon Blvd. Turn left on Avalon heading South (light). Turn left onto Victoria Street. The entrance to campus is a right turn at Tamcliff Avenue.

#### <u> From LAX / San Fernando Valley</u>

**405 South or 101 East** - Follow the San Diego Freeway (405) South towards Long Beach. Exit at Vermont Avenue. Turn left (heading East) at the end of the off-ramp onto 190th Street. Follow 190th Street for approximately two miles (it turns into Victoria Street). The entrance to campus is a right turn at Tamcliff Avenue.

#### From San Bernardino

**10 West** - Follow the San Gabriel Freeway (605) South. Take the Artesia Freeway (91) West, heading towards Redondo Beach. Take the Central Avenue exit and turn left. Turn Right onto Victoria Street. The campus entrance is a left turn at Tamcliff.

#### From Santa Monica

**10 East** - Follow the Santa Monica Freeway (10) East to the San Diego Freeway (405) South, heading towards Long Beach. Exit at the Vermont Avenue. Turn left (East) at the end of the off-ramp onto 190th Street. Follow 190th Street for approximately two miles to the campus (it turns into Victoria Street.) The entrance to campus is a right turn at Tamcliff Avenue.

#### <u> From Long Beach / Orange County / San Diego</u>

**405 North** - Follow the San Diego Freeway (405) North towards Los Angeles to the Avalon Blvd. (North) offramp. Take Avalon Blvd. North (right) to Victoria Street. Turn right onto Victoria Street. The entrance to campus is a right turn at Tamcliff Avenue. Campus Map